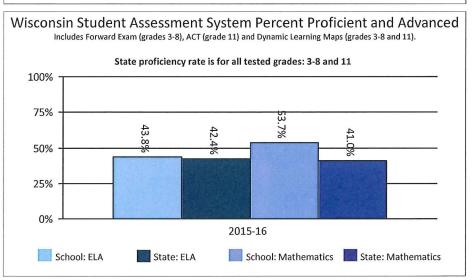

|                                                   | School Max  | K-5 K-5   |
|---------------------------------------------------|-------------|-----------|
| Priority Areas                                    | Score Score | State Max |
| Student Achievement                               | 67.4/100    | 69.9/100  |
| English Language Arts (ELA) Achievement           | 30.4/50     | 34.0/50   |
| Mathematics Achievement                           | 37.1/50     | 35.9/50   |
| Student Growth                                    | 93.6/100    | 66.0/100  |
| English Language Arts (ELA) Growth                | 44.4/50     | 33.0/50   |
| Mathematics Growth                                | 49.2/50     | 33.0/50   |
| Closing Gaps                                      | 82.4/100    | 62.1/100  |
| English Language Arts (ELA) Achievement Gaps      | 41.2/50     | 32.6/50   |
| Mathematics Achievement Gaps                      | 41.2/50     | 29.5/50   |
| Graduation Rate Gaps                              | NA/NA       | NA/NA     |
| On-Track and Postsecondary Readiness              | 87.6/100    | 88.6/100  |
| Graduation Rate                                   | NA/NA       | NA/NA     |
| Attendance Rate                                   | 76.0/80     | 74.9/80   |
| 3rd Grade English Language Arts (ELA) Achievement | 11.6/20     | 13.7/20   |
| 8th Grade Mathematics Achievement                 | NA/NA       | NA/NA     |

#### **Priority Areas**

- Student Achievement measures the level of knowledge and skills among students in the school, compared to state and national standards. It includes a composite of English language arts (ELA) and mathematics performance by the "all students" group in the Wisconsin Student Assessment System (WSAS) for all tested grades in the school.
- Student Growth describes how much student knowledge of ELA and mathematics in the school changes from year to year. It uses a value-added score that compares the change in a student's scores to those of observationally similar students.
- Closing Gaps provides a measure that reflects the statewide goal of having all students improve, while narrowing the achievement and graduation gaps between groups of students. This measure acknowledges schools that raise the performance of traditionally lagging student groups, contributing to the closure of statewide gaps.
- On-Track and Postsecondary Readiness indicates the success of students in the school in achieving educational milestones that predict postsecondary success. It includes the graduation rate and the attendance rate as applicable to the school. It also includes measures of third-grade ELA and eighthgrade mathematics achievement as applicable to the school.