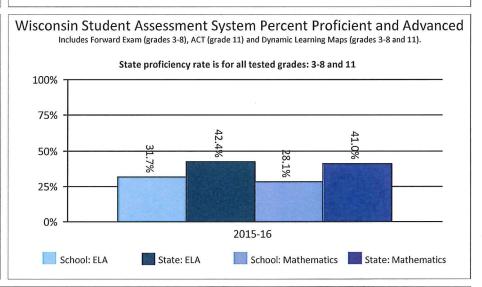

#### **About the Data**

- The data presented in this report card are for public and state accountability purposes.
- Student performance on the Wisconsin Student Assessment System (WSAS) is the foundation of this report. WSAS data include Forward Exam, ACT and Dynamic Learning Maps (DLM) in 2015-16, Badger Exam, ACT and DLM in 2014-15, and Wisconsin Knowledge and Concepts (WKCE) and Wisconsin Alternate Assessment Students with Disabilities (WAA-SwD) in 2013-14 and prior years.
- Some supplemental data that are not used for accountability calculations are presented in this report card for informational purposes in order to provide context. Additional data on student performance are available here: <a href="http://dpi.wi.gov/wisedash">http://dpi.wi.gov/wisedash</a>.
- To protect student privacy, data for groups of fewer than 20 students are replaced by asterisks on public report cards.
- NA is used when data are Not Applicable. For example, a district that does not graduate students will have NA listed for graduation results.
- The calculations used in this report card are described in the Technical Guide and Interpretive Guide: http://dpi.wi.gov/accountability/report-cards.
- State comparison scores shown on page one are shown for context only. They are not used to determine this district's score or rating.