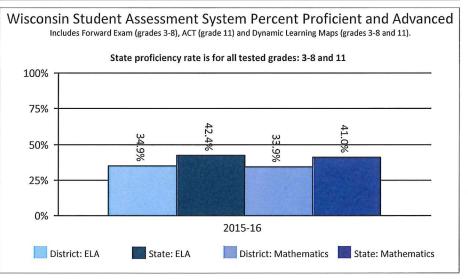

## Colby District Report Card | 2015-16 | Summary

District Max

State Max

Score Score 67.5/100

66.0/100

60.8/100

86.6/100

33.6/50

33.9/50

33.0/50 33.0/50

16.7/25

16.2/25

27.9/50

36.4/40 37.0/40 6.8/10 6.4/10

\*\*\*

**Expectations** 

| Duta vita A vana                                  | DISTRICT IVIAX |
|---------------------------------------------------|----------------|
| Priority Areas                                    | Score Score    |
| Student Achievement                               | 59.3/100       |
| English Language Arts (ELA) Achievement           | 29.1/50        |
| Mathematics Achievement                           | 30.2/50        |
| Student Growth                                    | 67.0/100       |
| English Language Arts (ELA) Growth                | 34.0/50        |
| Mathematics Growth                                | 33.0/50        |
| Closing Gaps                                      | 70.2/100       |
| English Language Arts (ELA) Achievement Gaps      | 15.6/25        |
| Mathematics Achievement Gaps                      | 17.4/25        |
| Graduation Rate Gaps                              | 37.2/50        |
| On-Track and Postsecondary Readiness              | 87.2/100       |
| Graduation Rate                                   | 38.4/40        |
| Attendance Rate                                   | 38.1/40        |
| 3rd Grade English Language Arts (ELA) Achievement | 5.8/10         |
| 8th Grade Mathematics Achievement                 | 4.9/10         |

#### **Priority Areas**

- Student Achievement measures the level of knowledge and skills among students in the district, compared to state and national standards. It includes a composite of English language arts (ELA) and mathematics performance by the "all students" group in the Wisconsin Student Assessment System (WSAS) for all tested grades in the district.
- Student Growth describes how much student knowledge of ELA and mathematics in the district changes from year to year. It uses a value-added score that compares the change in a student's scores to those of observationally similar students.
- Closing Gaps provides a measure that reflects the statewide goal of having all students improve, while narrowing the achievement and graduation gaps between groups of students. This measure acknowledges districts that raise the performance of traditionally lagging student groups, contributing to the closure of statewide gaps.
- On-Track and Postsecondary Readiness indicates the success of students in the district in achieving educational milestones that predict postsecondary success. It includes the graduation rate and the attendance rate as applicable to the district. It also includes measures of third-grade ELA and eighthgrade mathematics achievement as applicable to the district.