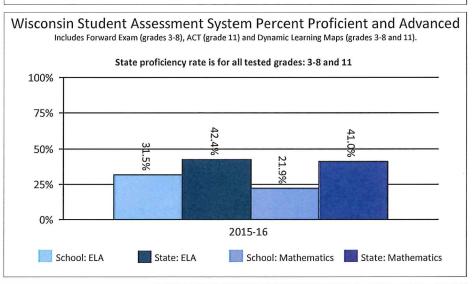

#### **About the Data**

- The data presented in this report card are for public and state accountability purposes.
- Student performance on the Wisconsin Student Assessment System (WSAS) is the foundation of this report. WSAS data include Forward Exam, ACT and Dynamic Learning Maps (DLM) in 2015-16, Badger Exam, ACT and DLM in 2014-15, and Wisconsin Knowledge and Concepts (WKCE) and Wisconsin Alternate Assessment Students with Disabilities (WAA-SwD) in 2013-14 and prior years.
- Some supplemental data that are not used for accountability calculations are presented in this report card for informational purposes in order to provide context. Additional data on student performance are available here: <a href="http://dpi.wi.gov/wisedash">http://dpi.wi.gov/wisedash</a>.
- To protect student privacy, data for groups of fewer than 20 students are replaced by asterisks on public report cards.
- NA is used when data are Not Applicable. For example, a school that does not graduate students will have NA listed for graduation results.
- The calculations used in this report card are described in the Technical Guide and Interpretive Guide: http://dpi.wi.gov/accountability/report-cards.
- State comparison scores shown on page one are shown for context only. They are not used to determine this school's score or rating.